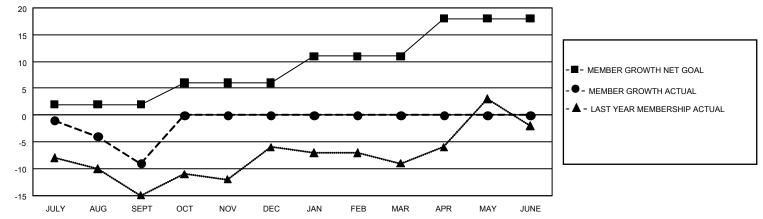

## GAT MONTHLY MEMBERSHIP PROGRESS REPORT

GMT Constitutional Area 3, Group I

REPORT DOES NOT INCLUDE CLUBS IN UNDISTRICTED AREAS.

| Clubs         |               |             |               | Members               |                         |                         |                                                    |
|---------------|---------------|-------------|---------------|-----------------------|-------------------------|-------------------------|----------------------------------------------------|
|               | RESULTS FOR   | R 2021-2022 |               | RESULTS FOR 2021-2022 |                         |                         |                                                    |
| QUARTER       | NEW CLUB GOAL | NEW CLUBS   | DROPPED CLUBS | QUARTER               | IBER GROWTH NET<br>GOAL | MEMBER GROWTH<br>ACTUAL | DROPPED MEMBERS<br>ACTUAL (including<br>transfers) |
| JULY/AUG/SEPT | 0             | 0           | 1             | JULY/AUG/SEPT         | 2                       | 1                       | 10                                                 |
| OCT/NOV/DEC   | 0             | 0           | 0             | OCT/NOV/DEC           | 4                       | 0                       | 0                                                  |
| JAN/FEB/MAR   | 3             | 0           | 0             | JAN/FEB/MAR           | 5                       | 0                       | 0                                                  |
| APR/MAY/JUNE  | 0             | 0           | 0             | APR/MAY/JUNE          | 7                       | 0                       | 0                                                  |